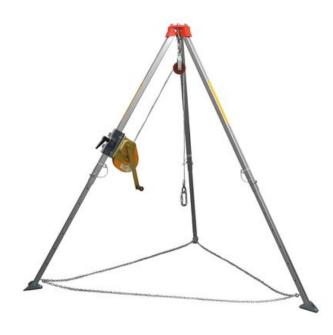

## **Safety Tripod TM-9**

## **Product information**

Safety tripod TM 9 is a portable anchoring device intended for single person use only.

- The head is made of powder coated galvanized steel.1 central anchor point eye bolt and 3 additional side anchor points.
- Aluminium legs with 7-step adjustment, locked with cotters.
- Steel feet have rubber pads for flat surfaces and spiked edges for slippery surfaces.
- Tripod legs can be secured with textile webbing or steel chain.

**Material:** Aluminium Alloy, Galvanized Steel **Marking:** According to standard, CE-marked

Finish: Powdercoat

Standard: EN 795, EN 1496-B

| Part Code    | Min. Breaking force | Max. rated load | Weight |
|--------------|---------------------|-----------------|--------|
|              | kN.                 | kg              | kg     |
| 825100000070 | 22                  | 140             | 16.5   |