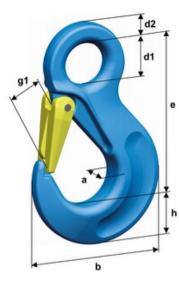

Safety factor: 4:1 Grade: 12

| Part code    | Code     | WLL<br>ton | LC<br>kN | a<br>mm | b<br>mm | d1<br>mm | d2<br>mm | e<br>mm | g1<br>mm | h<br>mm | Weight<br>kg |
|--------------|----------|------------|----------|---------|---------|----------|----------|---------|----------|---------|--------------|
| 403300300050 | HSWP 7/8 | 3          | 60       | 19      | 88      | 25       | 11       | 106     | 26       | 27      | 0.65         |
| 403300500050 | HSWP 10  | 5          | 100      | 26      | 108     | 34       | 16       | 131     | 31       | 33      | 1.29         |
| 403300800050 | HSWP 13  | 8          | 160      | 33      | 132     | 43       | 19       | 164     | 39       | 43      | 2.43         |

## Blueprint