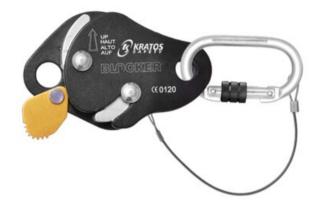

## **Compact fall arrester, FA2010300A**

## **Product information**

Works on 11 mm diameter anchorage line (Polyamide Kernmantle rope). Steel Karabiner FA 50 101 17 as an attachment element. Has a manual locked position to allow work on inclined roof, and also restraint positioning (EN358). Very simple opening-closing system.

Material: Aluminium

Marking: According to standard, CE-marked, The product reference, Manufacturer's name, Diameter of the rope to be used, the standard and its year, The date (year) of manufacture.

Temperature range: -30°C up to +50°C

Standard: EN 353-2, EN 358

| Part code   | Min. breaking force<br>kN | Max. number of persons | Weight<br>kg |
|-------------|---------------------------|------------------------|--------------|
| 82350000010 | 15                        | 1                      | 0.35         |