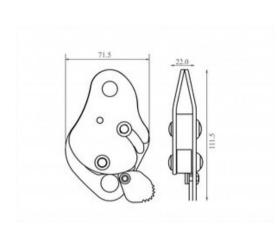

n**

Works on 11 mm diameter anchorage line (Polyamide Kernmantle rope). Steel Karabiner FA 50 101 17 as an attachment element. Has a manual locked position to allow work on inclined roof, and also restraint positioning (EN358). Very simple opening-closing system.

Material: Aluminium

Marking: According to standard, CE-marked, The product reference, Manufacturer's name, Diameter of the rope to be used, the standard and its year, The date (year) of manufacture.

Temperature range: -30°C up to +50°C

Standard: EN 353-2, EN 358

| Part code   | Min. breaking force<br>kN | Max. number of persons | Weight<br>kg |
|-------------|---------------------------|------------------------|--------------|
| 82350000010 | 15                        | 1                      | 0.35         |

## Blueprint