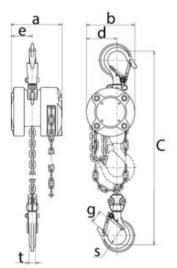

ped with an overload protection.

Material: High impact aluminium housing, nickel-plated load chain in grade 10. Marking: Type plate with WLL, CE-marking and serial number. Finish: Surface treated aluminium.

Safety factor: 4:1

| Part code       | Code  | WLL<br>ton | Lifting height<br>m | Number of falls | Load chain<br>mm | Hand force max.<br>kg | Weight<br>kg |
|-----------------|-------|------------|---------------------|-----------------|------------------|-----------------------|--------------|
| 500100030250300 | CX003 | 0.25       | 2.5                 | 1               | 3,2 x 9,0        | 14,7                  | 2.2          |
| 500100050250300 | CX005 | 0.5        | 2.5                 | 1               | 4,3 x 12,1       | 18,6                  | 4.05         |

## Blueprint