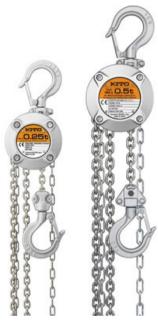

## Product information

The KITO chain block CX has a light-weight aluminium housing, and is the size of a coaster. The hooks are suitable for a larger intake and its compact measures enables maximum lifting height. Flush-mounted screws at the housing reduce the injury risk. The standard chain block is equipped with an overload protection.