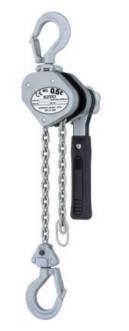

## Product information

The KITO LX Series is a range of small lever hoists that is suitable for operations in limited space. The lever hoist has a freewheel safeguard and the bottom hook is riveted in four places. Its solid aluminium housing enables a low weight of the hoist. The load can be lifted or lowered in 2 mm steps due to its smooth gear mechanism.

Material: High impact aluminium housing, nickel-plated load chain in grade 10. Marking: CE-marked, Type plate with WLL, CE-marking and serial number. Finish: Surface treated aluminium.

Safety factor: 4:1.

| Part code       | Code      | WLL<br>ton | Lifting height<br>m | Number of falls | Load chain<br>mm | Weight<br>kg |
|-----------------|-----------|------------|---------------------|-----------------|------------------|--------------|
| 500500050150040 | LX005S015 | 0.5        | 1.5                 | 1               | 4.3 x 12.0       | 2.7          |