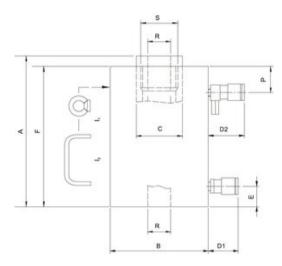

igh flow female coupler with pressure relief valve A418 on outlet port
- Hollow saddle

#### Also available:

- Hydraulic pump units 700bar to control your system
- Hydraulic hoses 700bar
- System components to complete your hydraulic system

Material: Steel

| Part code     | Code         | WLL<br>ton | stroke length<br>mm | Closed height<br>mm | Weight<br>kg |
|---------------|--------------|------------|---------------------|---------------------|--------------|
| 5211100122045 | HHJ 30 H 15  | 30         | 150                 | 285                 | 23           |
| 5211100122031 | HHJ 60 H 20  | 60         | 200                 | 334                 | 40           |
| 5211100122053 | HHJ 100 H 20 | 100        | 200                 | 395                 | 78           |

## Blueprint