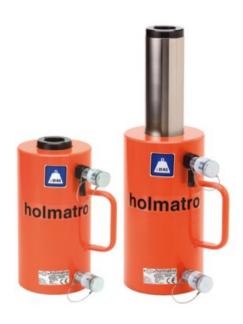

# **HHJ H Hollow Plunger Hydraulic Cylinder**

## **Product information**

Holmatro hollow plunger cylinders (HHJ) - Hydraulic

### Unique specifications:

- Compact
- Suitable for pulling, lifting, tensioning in all positions
- · Protected against ejection of the plunger
- Hollow saddle; prevents damage to the plunger
- Protected against over pressure on return side; A418 valve

#### Hydraulic return standard supplied with:

- High flow female coupler A118 on inlet port
- High flow female coupler with pressure relief valve A418 on outlet port
- Hollow saddle