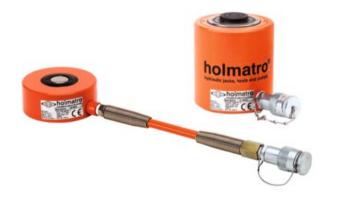

### Product information

Holmatro telescopic (flat) cylinders (HFJ, HJ) – Gravity return

#### Standard supplied with:

- High flow female coupler A118
- 2-stage plunger
- HFJ 10/30 G 4 contains a 30 cm connecting hose with anti-kink spring
- HJ 20/50 G 11 contains a flat saddle