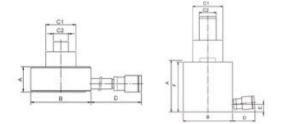

#### Material: Steel

| Part code     | Code          | WLL<br>ton | Closed height<br>mm | required oil cc | stroke length 1<br>mm | stroke length 2<br>mm | Weight<br>kg |
|---------------|---------------|------------|---------------------|-----------------|-----------------------|-----------------------|--------------|
| 5211100111005 | HFJ 10/30 G 4 | 10         | 49                  | 118             | 41                    | 20                    | 4.5          |
| 5211100112103 | HJ 20/50 G 11 | 20         | 140                 | 554             | 111                   | 55                    | 12.5         |

## Blueprint