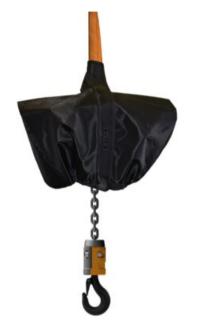

## **Product information**

LIFTKET protection cover protects electric chain hoist and also the chain box with the chain inside perfectly from weather influences such as sun, rain or wind. Thanks to the velcro fastener, assembly and disassembly are super easy. Chain hoists in climbing position and in standard position can be operated with the cover. Available in 2 different sizes.