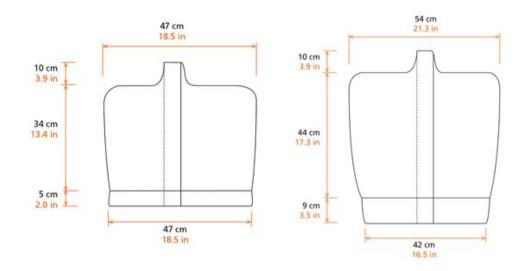

## **Protection Cover LIFTKET**

## **Product information**

LIFTKET protection cover protects electric chain hoist and also the chain box with the chain inside perfectly from weather influences such as sun, rain or wind. Thanks to the velcro fastener, assembly and disassembly are super easy. Chain hoists in climbing position and in standard position can be operated with the cover. Available in 2 different sizes.

Material: High-quality, heavy-duty material

| Part code        | Size | For hoist       |
|------------------|------|-----------------|
| 5497770000300012 | L    | MODEL 05 and 07 |

## Blueprint