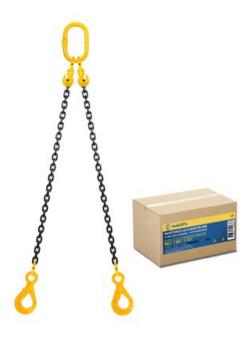

## Chain slings in a box, 2 legs, grade 80

## **Product information**

Complete lifting chain assemby in a box. Assemblies include self-locking safety hooks and shortening hooks. Load plate and barcode label included on case.

Material: Steel

Marking: According to standard, CE-marked

Temperature range: -40 - (+)200°C / 400°C = WLL 75%

Finish: Painted, black / yellow

Standard: EN 818-4

Note: The length of the chain sling is as shown in the picture (L)

Warning: Not to be heat-treated

Safety factor: 4:1