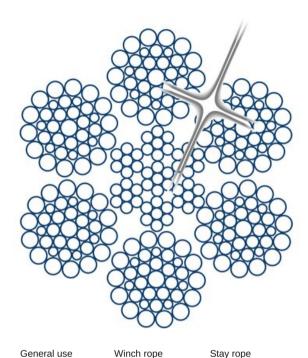

General use

Overhead cranes

Winch rope

Agriculture and

ROPETEX S65 is a stainless steel rope, the most commonly used range is from 8 to 38 mm. It can be used for cranes, hoists, slings and a wide range of various other applications.

ROPETEX S65 is equipped with an Independent Wire Rope Core (IWRC) which gives it a high breaking strength and dimensionally stability, especially when used on sheaves or drums.

In stainless steel (AISI 316) it's well suited for marine and aggressive environments.

Rope construction: 6x36WS+IWRC Material: AISI 316 / EN 1.4401 Marking: According to standard

Temperature range: -40°C up to +200°C

Standard: EN 12385-4 except material

Fill factor: 0,59

| Part code       | Rope diameter<br>mm | Tensile strength<br>N/mm² | Finish    | Rope lay | Min. breaking force kN | Steel area<br>mm² | Lubrication | Weight<br>kg/100m |
|-----------------|---------------------|---------------------------|-----------|----------|------------------------|-------------------|-------------|-------------------|
| 108101004620048 | 10                  | 1,570                     | Stainless | sZ       | 56                     | 46                | No-Lube     | 40.9              |
| 108101404620048 | 14                  | 1,570                     | Stainless | sZ       | 110                    | 90.2              | No-Lube     | 80.2              |
| 108101604620048 | 16                  | 1,570                     | Stainless | sZ       | 143                    | 118               | No-Lube     | 105               |
| 108102004620048 | 20                  | 1,570                     | Stainless | sZ       | 224                    | 184               | No-Lube     | 164               |
| 108102204620048 | 22                  | 1,570                     | Stainless | sZ       | 270                    | 249.7             | No-Lube     | 198               |