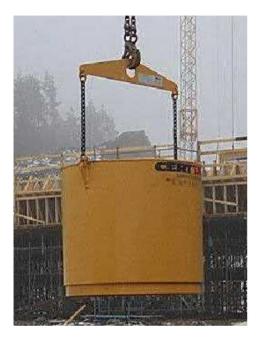

## CERTEX

General: Lifting bucket for the safe handling of loose materials. The cylindrical design reduces the risk of the bucket being snagged during lifting.

Design: Robust welded design with drain holes in the bottom. The bucket is stackable and is supplied complete with beam and chain.

**Proof:** Batch proof 1,5 x max last.

Material: Basket and beam of high-strength structural steel. Marking: Maximum load and CE-markning. Finish: Yellow painted.

| Code     | WLL | Volume | D   | H   | L     | T  | Weight |
|----------|-----|--------|-----|-----|-------|----|--------|
|          | ton | liter  | mm  | mm  | mm    | mm | kg     |
| HINKE-05 | 0.5 | 140    | 600 | 580 | 1,005 | 60 | 40     |