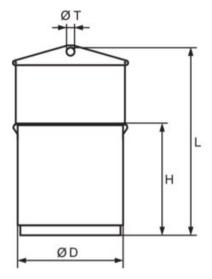

**Proof:** Batch proof 1,5 x max last.

Material: Basket and beam of high-strength structural steel. Marking: Maximum load and CE-markning. Finish: Yellow painted.

| Code     | WLL | Volume | D   | H   | L     | T  | Weight |
|----------|-----|--------|-----|-----|-------|----|--------|
|          | ton | liter  | mm  | mm  | mm    | mm | kg     |
| HINKE-05 | 0.5 | 140    | 600 | 580 | 1,005 | 60 | 40     |