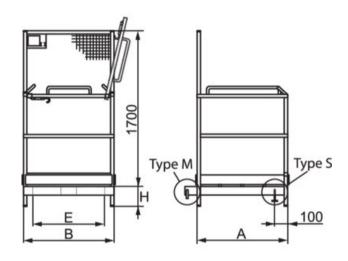

**Design:** Load-bearing welded hollow-beam construction with scuff plate, and nonslip flooring of expanded metal. The basket has a protective grille on the truck frame, tubular handrails, a lockable boom, and a locking device for thecounterbalance option as well as fork lifts with stabilizer legs. The choice of basket has to take into account the type of truck, the lifting capacity, and the width.

| Part code | Code   | WLL<br>ton | Basket weight<br>kg | Door type | Locking device* | Fork tubes<br>mm | Max. number of persons | A<br>mm | B<br>mm | E<br>mm | H<br>mm | Weight<br>kg |
|-----------|--------|------------|---------------------|-----------|-----------------|------------------|------------------------|---------|---------|---------|---------|--------------|
| 6225TK503 | TK-503 | 0.215      | 85                  | Boom      | М               | 155x60           | 1                      | 1,000   | 1,000   | 894     | 70      | 300          |
| 6225TK504 | TK-504 | 0.3        | 100                 | Boom      | М               | 220x100          | 2                      | 1,200   | 800     | 594     | 240     | 400          |
| 6225TK505 | TK-505 | 0.3        | 100                 | Boom      | S               | 220x100          | 2                      | 1,200   | 800     | 594     | 240     | 400          |