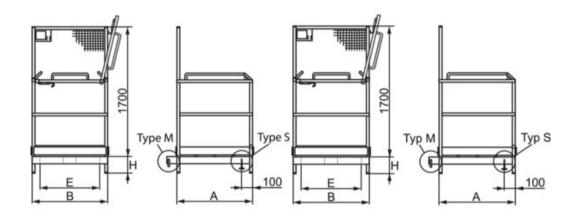

**Design:** Load-bearing welded hollow-beam construction with scuff plate, and nonslip flooring of expanded metal. The basket has a protective grille on the truck frame, tubular handrails, a lockable boom, and a locking device for thecounterbalance option as well as fork lifts with stabilizer legs. The choice of basket has to take into account the type of truck, the lifting capacity, and the width.

| Part code | Code   | WLL<br>ton | Basket weight<br>kg | Door type | Locking device* | Fork tubes<br>mm | Max. number of persons | A<br>mm | B<br>mm | E<br>mm | H<br>mm | Weight<br>kg |
|-----------|--------|------------|---------------------|-----------|-----------------|------------------|------------------------|---------|---------|---------|---------|--------------|
| 6225TK503 | TK-503 | 0.215      | 85                  | Boom      | М               | 155x60           | 1                      | 1,000   | 1,000   | 894     | 70      | 300          |
| 6225TK504 | TK-504 | 0.3        | 100                 | Boom      | М               | 220x100          | 2                      | 1,200   | 800     | 594     | 240     | 400          |
| 6225TK505 | TK-505 | 0.3        | 100                 | Boom      | S               | 220x100          | 2                      | 1,200   | 800     | 594     | 240     | 400          |