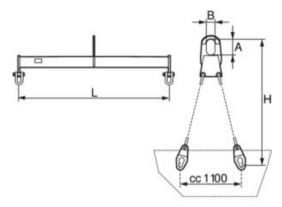

Proof: 1,5 x WLL.

Material: Hollow beam and plate of high-strength structural steel.

Marking: WLL and CE marking.

Finish: Yellow painted.

| Part code     | WLL<br>ton | Chain Ø<br>mm | A mm | B mm | H<br>mm | L<br>mm | Weight<br>kg |
|---------------|------------|---------------|------|------|---------|---------|--------------|
| 62056600SC070 | 7          | 10            | 200  | 90   | 1,400   | 1,950   | 120          |
| 62056600SC100 | 10         | 13            | 200  | 90   | 1,400   | 1,950   | 140          |
| 62056600SC140 | 14         | 13            | 250  | 120  | 1,400   | 1,950   | 180          |

## Blueprint