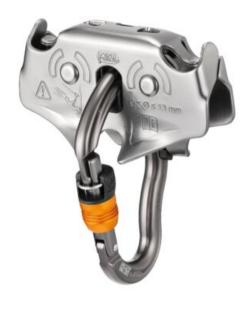

## **Pulley TRAC**

## **Product information**

Pulley with integrated connector for tyroleans and adventure parks. The Trac pulley is easy and quick to install on cables or ropes. The device is drop-proof thanks to the VERTIGO carabiner attached to the pulley. The carabiner has an automatic locking mechanism. The two sheaves on the pulley ensure good stability, the covers on the front and rear reduce the risk of pinched fingers, the two supports for the progression carabiners protect them from cable wear. The pulley is suitable for intensive use.