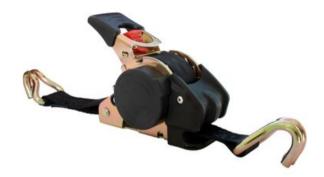

## **Product information**

Rollo mini is a lashing for securing lighter cargo. Rollo mini is easy to use and the functionality is like a retractable seat belt. The lashing is rolled out to desired length and then tightened like an ordinary lashing. After usage the band retracts automatically. The lashing only consists of one part which benefits ease of use and simplicity.

Marking: According to standard

**Standard:** EN 12195-2

| Part code       | LC<br>daN | 2xLC<br>(daN) | Length<br>m | Width<br>mm | Design | Fitting          | Colour |
|-----------------|-----------|---------------|-------------|-------------|--------|------------------|--------|
| 700200302200020 | 250       | 500           | 3           | 25          | 2-part | Wire hook double | Black  |