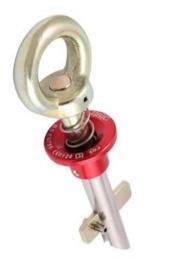

## **Girder Grip Anchor GG 101**

## **Product information**

ISC girder anchor is a portable anchorage solution that can be used for steel structures, such as I beams. Designed to be installed in to hole very quickly by pulling the red collar. Size of drilled hole - 20mm.

Minimum Beam thickness: 30mm Eye/Clip Loop Diameter: 32mm

Material: Aluminium Marking: According to standard, CE-marked, UKCA-marked, Manufacturer ID, product code, batch marking, EN standard Standard: EN 795