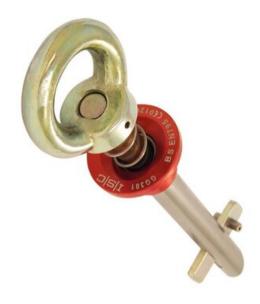

## **Product information**

ISC Medium Pre-Cast Anchor is a portable anchorage solution that can be used for hollow core slabs. Designed to be installed in to hole very quickly by pulling the red collar. Size of drilled hole 20mm.

Max material Thickness: 100 mm Eye/Clip Loop Diameter: 32 mm

Material: Aluminium

Marking: According to standard, CE-marked, UKCA-marked, Manufacturer ID, product code, batch marking, EN standard

Standard: EN 795