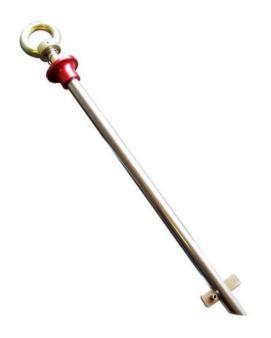

## **Product information**

ISC Concrete Anchor is a portable anchorage solution that can be used for concrete structures, such as concrete flooring. Designed to be installed in to hole very quickly by pulling the red collar. Size of drilled hole 20mm.

Max material Thickness: 330 mm Eye/Clip Loop Diameter: 32 mm

Material: Aluminium

Marking: According to standard, CE-marked, UKCA-marked, Manufacturer ID, product code, batch marking, EN standard

Standard: EN 795