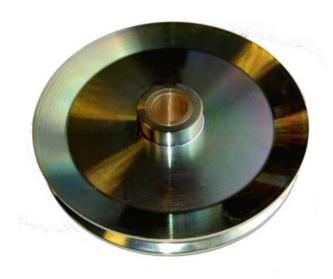

## Wire Rope Sheave 8000

## **Product information**

**General:** Adapted for general purpose. Diameter relation app. 9 (lin  $\emptyset \times 9 = \emptyset E$ ).

Design: Turned out of steel for stable state and low weight. Bronze bushed. To be lubricated on the shaft.

Material: High strength construction steel, bush of red metal SS 5204-15.

Finish: Yellow zincified.

| Part code    | Code | Rope Ø range<br>mm | Bearing        | D<br>mm | E<br>mm | G<br>mm | L<br>mm | R<br>mm | Weight<br>kg |
|--------------|------|--------------------|----------------|---------|---------|---------|---------|---------|--------------|
| 140101200011 | 8012 | 12                 | Bronze bearing | 125     | 103     | 23      | 26      | 6,5     | 1.3          |
| 140101500011 | 8015 | 15                 | Bronze bearing | 150     | 125     | 28      | 33      | 8       | 2.1          |
| 140101800011 | 8018 | 18                 | Bronze bearing | 200     | 165     | 37      | 47      | 9,5     | 4.2          |
| 140102300011 | 8023 | 23                 | Bronze bearing | 250     | 210     | 43      | 50      | 12      | 8.3          |