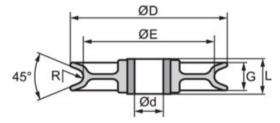

Material: High strength construction steel, bush of red metal SS 5204-15.

Finish: Yellow zincified.

| Part code    | Code | Rope Ø range<br>mm | Bearing        | D<br>mm | E<br>mm | G<br>mm | L<br>mm | R<br>mm | Weight<br>kg |
|--------------|------|--------------------|----------------|---------|---------|---------|---------|---------|--------------|
| 140101200011 | 8012 | 12                 | Bronze bearing | 125     | 103     | 23      | 26      | 6,5     | 1.3          |
| 140101500011 | 8015 | 15                 | Bronze bearing | 150     | 125     | 28      | 33      | 8       | 2.1          |
| 140101800011 | 8018 | 18                 | Bronze bearing | 200     | 165     | 37      | 47      | 9,5     | 4.2          |
| 140102300011 | 8023 | 23                 | Bronze bearing | 250     | 210     | 43      | 50      | 12      | 8.3          |

## Blueprint