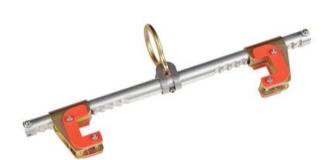

## **Product information**

Sliding beam anchor is a high-strength anchorage point.

- Fits beam flanges 9 cm-35.5 cm wide and up to 3.2 cm thick.
- Built to last Rugged, corrosion resistant construction enhances longevity.
- Integrated dual ratcheting adjustment system slides to fit snugly against the beam.
- Versatile size ranges to fir a variety of beams
- Replaceable wear pads
- Centered, D-ring anchor point
- Integrated dual ratcheting system

Material: Aluminum, Stainless Steel

Marking: According to standard, CE-marked

Standard: EN 795-B

| Part Code    | Max. number of persons | Max user weight<br>kg | Weight<br>kg |
|--------------|------------------------|-----------------------|--------------|
| 825300100010 | 1                      | 140                   | 2            |