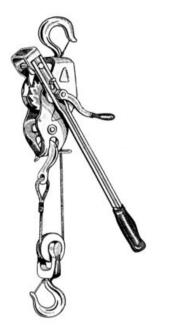

## **Lever Hoist NAGAKI**

## Product information

**General:** For pulling in horizontal or angled position. Equipped with locking device allow the load to be locked in exact position. Self-locking safety catch. 360° swivel hooks. Reversible handle will bend at overload warning the operator.

Note: CERTEX also have spare parts and wire ropes.

Safety factor: 4:1.

| Part code       | Code   | WLL<br>ton | Lifting height<br>m | Rope Ø<br>mm | Distance between hooks min<br>mm | Distance between hooks max<br>mm | Weight<br>kg |
|-----------------|--------|------------|---------------------|--------------|----------------------------------|----------------------------------|--------------|
| 501100150320020 | P1500C | 1.5        | 3.2                 | 5            | 460                              | 1,870                            | 4.1          |