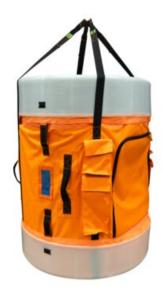

## **Cylinder-shaped Tool Station - Lifting Bag 5222**

## **Product information**

5222 is a functional lifting bag designed as a tool station for rope access and working in heights. The bag functions as an easily accesible platform for all the tools and equipment needed for the technicians when working high above the ground.

Material: PVC flat-coated material Marking: According to standard Standard: ISO 21898, EN 1492-1

| Part code | WLL | Volume | Dimensions         | Weight |
|-----------|-----|--------|--------------------|--------|
|           | kg  | liter  | mm                 | kg     |
| 7581      | 200 | 500    | 800 x 1000 (Ø x H) | 15     |