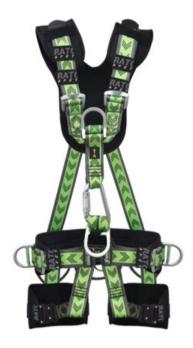

Rear / dorsal D-ring Chest anchoring

Work positioning D-

## **Product information**

Body Harness with ventral D-Ring at waist level for rope access work.

- Adjustable shoulder, thigh-straps and waist belt.
- An ideal combination of fall arrest, work positioning, rescue and rope access applications.
- Shoulder belt straps are provided with combination buckles for easy adjustment, automatic buckles on thigh straps.
- 4 tool-holding webbing loops and 3 tool-holding rings for keeping extra karabiners and accessories.
- Easy putting-on and removal thanks to a steel triple action-locking karabiner.
- Soft padding on shoulder, waist and leg straps for an extended comfort.