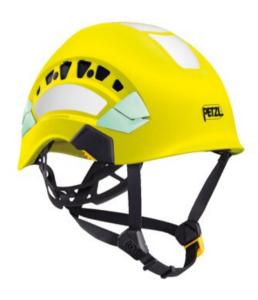

## **Product information**

Highly visible, comfortable and ventilated helmet

VERTEX VENT helmet is incredibly comfortable, thanks to its six-point textile suspension and CENTERFIT and FLIP&FIT systems. These guarantee that the helmet fits securely on the head.

Adjustable-strength chinstrap makes it ideal for working at height and on ground.

The ventilation holes with sliding shutters, allow good airflow through the helmet.

In combination with optional accessories such as a Petzl headlamp, hearing protection, and other multiple accessories, makes it an entirely modular helmet, thus responding to the specific additional needs of professionals.

High visibility version features a fluorescent outer shell with phosphorescent clips and reflective bands for optimal visibility of the worker – day or night.

Material: ABS (acrylonitrile butadiene styrene), nylon, polycarbonate, high-strength polyester, polyethylene