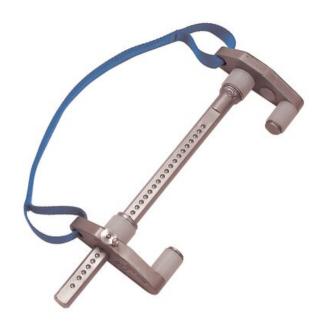

## **Personal Portable Anchor ROLLCLAMP**

## **Product information**

Enables the creation of a mobile anchor point on an R.S.J. and to work in safety while retaining a wide freedom of movement. Thanks to its 4 bearing rollers, the Rollclamp follows movements around the framework with a minimum of user intervention.

• Adjustable from 120mm to 640mm.

• Can be installed on the upper or lower soleplate

Material: Casting Jaws/Adjustment Rod: Aluminium, Webbing: Polyamide

Marking: According to standard

Standard: EN 795-B

| Part code    | Size | Length<br>m | Weight<br>kg |
|--------------|------|-------------|--------------|
| 825100380340 | М    | 0.38        | 1.48         |
| 825100640340 | L    | 0.64        | 2.04         |