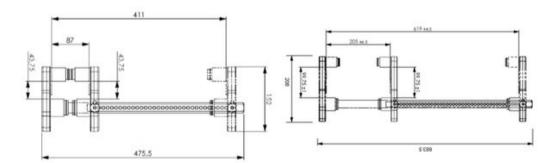

## **Personal Portable Anchor ROLLCLAMP**

## **Product information**

Enables the creation of a mobile anchor point on an R.S.J. and to work in safety while retaining a wide freedom of movement. Thanks to its 4 bearing rollers, the Rollclamp follows movements around the framework with a minimum of user intervention.

• Adjustable from 120mm to 640mm.

• Can be installed on the upper or lower soleplate

Material: Casting Jaws/Adjustment Rod: Aluminium, Webbing: Polyamide

Marking: According to standard

Standard: EN 795-B

| Part code    | Size | Length<br>m | Weight<br>kg |
|--------------|------|-------------|--------------|
| 825100380340 | М    | 0.38        | 1.48         |
| 825100640340 | L    | 0.64        | 2.04         |

## Blueprint