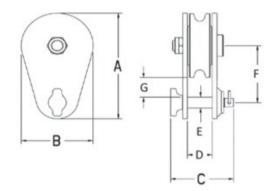

Material: Forged steel.

Safety factor: 4:1

| Part code    | Rope Ø range<br>mm | WLL<br>ton | Sheave dia<br>mm | Bearing | A mm | B mm | C mm | D<br>mm | E<br>mm | F<br>mm | G<br>mm | Weight<br>kg |
|--------------|--------------------|------------|------------------|---------|------|------|------|---------|---------|---------|---------|--------------|
| 424101500270 | 19-22              | 15         | 203              | BB      | 355  | 206  | 130  | 60      | 32      | 171     | 54      | 13.6         |
| 424101500275 | 19-22              | 15         | 203              | RB      | 335  | 206  | 130  | 60      | 32      | 171     | 54      | 13.6         |
| 424101500276 | 19-22              | 15         | 254              | BB      | 379  | 257  | 130  | 60      | 32      | 191     | 49      | 19.1         |
| 424101500277 | 19-22              | 15         | 254              | RB      | 379  | 257  | 130  | 60      | 32      | 191     | 49      | 19.1         |

## Blueprint