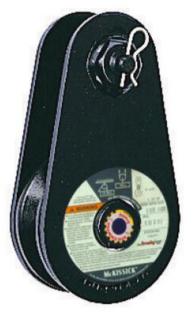

## **Snatch Block McKissick 406 Tail Board - Champion**

## **Product information**

The McKissick snatch block 406 Champion from Crosby is a Tail board type snatch block. Can be delivered with bronze bushing (BB) and with roller bearing (RB).

## Features:

- Bolt for opening feature is retained, to ensure no lost bolts.
- Opening feature permits easy insertion of rope without reeving, or while the block is suspended.
- Center pin equipped with pressure lube fitting.
- All sizes feature sheave grooves suited for a range of wire line diameters.
- Meets or exceeds all requirements of ASME B30.26 including identification ductility, design factor, proof load and temperature requirements.
- Meet other critical performance requirements including fatigue life and material traceability, not addressed by ASME B30.26.