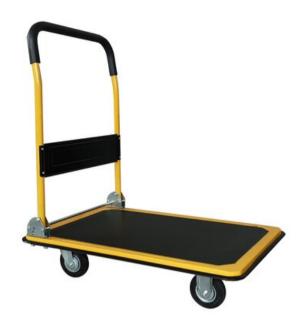

## Platform hand truck 300 kg

## **Product information**

Equipped with push handles that can be folded under the level and solid rubber wheels.

A practical and convenient pallet truck for transporting light goods. The platform hand truck is equipped with solid rubber wheels and a handle that folds to the level of the platform to save space.

Features: Rubber wheels / 2 turning / 2 fixed

Material: Steel

Finish: Painted, yellow body

| Part code  | Wheel size<br>mm | Max load<br>kg | Total height<br>mm | Dimensions<br>mm            | Weight<br>kg |
|------------|------------------|----------------|--------------------|-----------------------------|--------------|
| 9011LAV300 | 135              | 300            | 870                | 900 (L) x 600 (W) x 190 (H) | 13           |