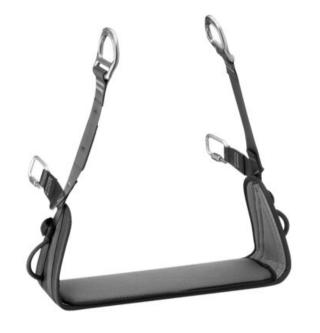

## **Seat for VOLT® Harnesses**

## **Product information**

Seat for VOLT® Harnesses is wide seat for working comfortably during suspension.

- Comes with two quick links, and is installed in the designated side slots on VOLT harnesses, to distribute the load between the waistbelt and seat.
- Can be used with a spreader bar to create a central attachment point
- Stows easily in the upper position when not in use
- Side equipment loops allow easy organization of work tools