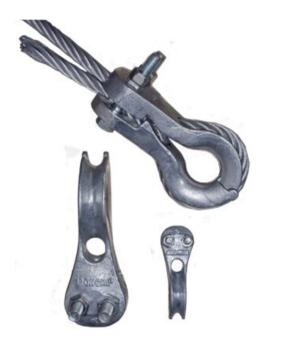

## **Clamp Thimble KK-100**

## Product information

A combination of wire rope clamp and thimble, approved for application in elevators and hoists. Two part thimble and recessed bolts, for easy mounting.

Material: Cast steel GS-60. Bolts and nuts in grade 8.8.Finish: Hot dip galvanized.Note: Before tightening the nuts, be sure that the steel wire rope is tight in the thimble groove.