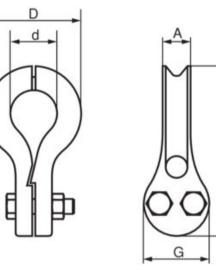

| Part code    | Rope Ø range<br>mm | A mm | D<br>mm | d<br>mm | G<br>mm | L<br>mm |
|--------------|--------------------|------|---------|---------|---------|---------|
| 123100600100 | 5-6                | 12   | 36      | 16      | 26      | 74      |
| 123100950100 | 7-9.5              | 18   | 54      | 24      | 40      | 104     |
| 123101250100 | 10-12.5            | 25   | 74      | 30      | 58      | 144     |

## Blueprint

L