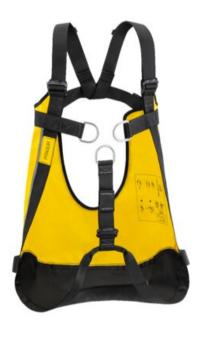

## **Product information**

Comfortable evacuation triangle with shoulder straps

The PITAGOR evacuation triangle is designed for rescue operations and cable lift evacuations. The ergonomic shape of the seat and the presence of shoulder straps makes suspension more comfortable than with a classic evacuation triangle. Color-coding differentiates the back and seat, as well as the closure system, making it easier to put on the evacuee. The high-strength TPU tarp material allows regular to intensive use.