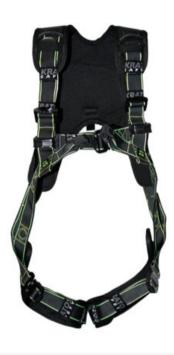

## **Product information**

Attachment Elements - 2 Ideally Positioned Chest attachment textile loops and a Dorsal attachment D-Ring for Fall Arrest.

Adaptability - Fully adjustable shoulder, chest strap & thigh-straps.

**Convenience** - Shoulder straps have combination buckles & thigh straps are provided with automatic buckles for easy adjustment. Web Keepers on shoulder straps have been provided for easy placement of free lanyards.

Ergonomics - Specially cushioned mesh net has been used for better shock absorption & comfort of the user.

Material: Polyester

Marking: According to standard, CE-marked

Standard: EN 361

| Part code    | Size  | Max user weight<br>kg | Weight<br>kg |
|--------------|-------|-----------------------|--------------|
| 820100564060 | L-XXL | 140                   | 1.76         |