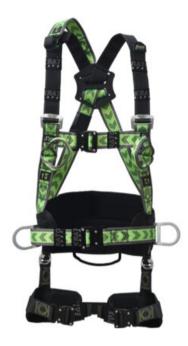

Rear / dorsal D-ring Work positioning D-ring

## **Harness SPEED-AIR 4**

## **Product information**

SPEED'AIR 4 - Full body harness, 2 attachment points with rotative belt.

- 2 big size chest attachement textile loops (2 x A/2).
- Extension strap attached on the dorsal D-Ring at one end and one loop at the other side.
- Adjustable chest strap, shoulders, thigh-straps and waist belt.
- Shoulder straps have combination buckles. Chest strap, thigh-straps, waist strap are provided with automatic buckles for easy adjustment.
- Special rotative belt for easy mobility and great comfort.