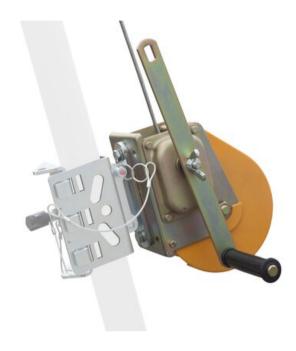

## **Rescue Lifting Device RUP 502-U**

## **Product information**

Rescue lifting and lowering winch. The winch is equipped with an ø 6,3 mm steel galvanized cable and automatic emergency brake. Kit includes SDW spring absorber.

## Features

• Gear ratio: 5:1

• Adjustable crank length (150/300 mm)

• Force required to pull with crank length 150 mm: 5,6 kg

• Force required to pull with crank length 300 mm: 11,6 kg.

Safety factor: 10:1