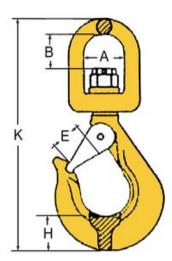

**Temperature range:** -40 - (+)200°C / 400°C = WLL 75%

Finish: Painted, yellow Standard: EN 1677-2

Warning: Not to be heat-treated

Safety factor: 4:1

Grade: 8

| Part code    | WLL<br>ton | For chain Ø<br>mm | K<br>mm | E<br>mm | A mm | B mm | Weight<br>kg |
|--------------|------------|-------------------|---------|---------|------|------|--------------|
| 401300200670 | 2          | 7/8               | 210     | 27      | 35.5 | 26   | 0.85         |
| 401300320670 | 3.15       | 10                | 247     | 32      | 42   | 34   | 1.54         |
| 401300530670 | 5.3        | 13                | 302     | 40      | 50   | 38.5 | 3.4          |
| 401300800670 | 8          | 16                | 382     | 45      | 61   | 55   | 5.36         |