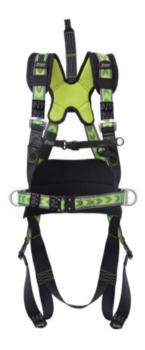

Rear / dorsal D-ring Work positioning D-ring

## **Harness XIMO 2**

## **Product information**

Body Harness with comfortable work positioning belt and 3 automatic buckles.

Unique extension band (length 30 cm) which allows the user to easily connect himself to the dorsal attachment D-Ring without any external help.