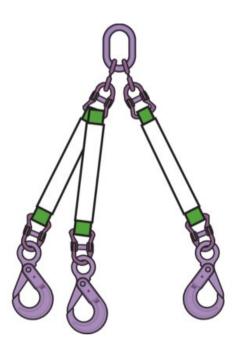

## **Roundsling Assembly RR-376**

## **Product information**

**Design:** Roundsling covered with extra protection sleeve and provided with strengthen eye in each end, assembled as tool in combination with lifting details in grade 8. Max manufacturing length 20 m.