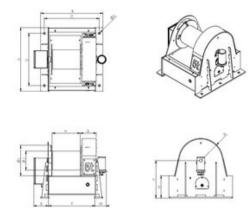

Note: Steel wire ropes must be ordered separately

| Part code    | Code   | WLL<br>ton | Lifting speed<br>m/min | Motor<br>kW | Capacity top layer<br>kg | Rope diameter<br>mm | A mm | B mm |     | D<br>mm |     |     |     |     |     |    |     |     |     |     |     | Weight<br>kg |
|--------------|--------|------------|------------------------|-------------|--------------------------|---------------------|------|------|-----|---------|-----|-----|-----|-----|-----|----|-----|-----|-----|-----|-----|--------------|
| 540677600050 | LS5000 | 5          | 0,4                    | 0.75        | 3,959                    | 18                  | 730  | 704  | 630 | 600     | 169 | 534 | 183 | 322 | 219 | 25 | 351 | 126 | 254 | 427 | 255 | 216          |

## Blueprint