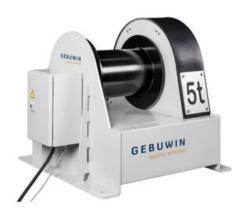

## **Low Speed Electric Winch LS5000**

## **Product information**

A low-speed electric winch, made to move fragile loads from 0,3 metres per minute, powerful with its 5 ton lifting capacity in combination with a 230V connection.

- robust and safe electric pulling and lifting winch 400 V / 230 V
- protection classification electric IP55 / mechanical IP54
- mechanical overload protection
- thermal protection electric motor
- low voltage (24 V) pendant switch with 2 m cable
- including 2 m power cable with 16A CEE plug
- automatic grease system for the worm gearing
- 1 layer of paint