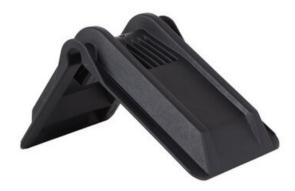

## **Product information**

Strong and durable corner protector which is ready in 90° angle. Inner structure protects and prevents pressure from being targeted to the corner of the work piece. Made from durable and flexible material which allows bending, it will maintain its shape and does not crack in temperatures -25°C - (+)50°C. Side covers prevent the band from moving sideways.

Packing size: 24 / box | 960 pcs / pallet

Material: Plastic

Temperature range: -25°C - (+)50°C

Finish: Color, black

| Part code    | Code     | Band width<br>mm |
|--------------|----------|------------------|
| 8098SIKUS60M | SIKUS60M | 60               |