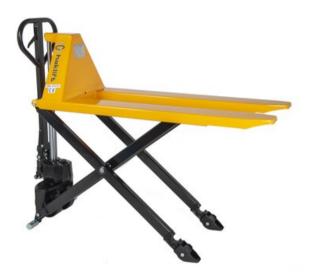

# High lift pallet truck

## Product information

Pallet jack that lifts up to 800 mm to be used in industry, delivery firms etc. Equipped with PU wheels and 210° turning angle.

Features: Wheels: PU Material: Steel Marking: CE-marked Finish: Painted

| Part code      | WLL | Width of forks | Length of forks | Minimum height of fork | Max. lifting height | Weight |
|----------------|-----|----------------|-----------------|------------------------|---------------------|--------|
|                | ton | mm             | mm              | mm                     | mm                  | kg     |
| 9001HAVA1SAKSI | 1   | 550            | 1,150           | 0.8                    | 800                 | 110    |