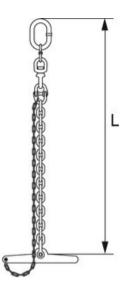

Marking: WLL and CE marking.

Finish: Painted.

| Part code       | Code | WLL<br>ton | Lifting height<br>m | Hole diameter<br>mm | L<br>mm | Weight<br>kg |
|-----------------|------|------------|---------------------|---------------------|---------|--------------|
| 505100120750020 | 7601 | 1.2        | 0.67                | 75                  | 670     | 2.3          |
| 505100251060020 | 7602 | 2.5        | 0.86                | 106                 | 860     | 5.3          |
| 505100401320020 | 7603 | 4          | 0.98                | 132                 | 980     | 9.6          |

## Blueprint