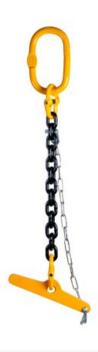

## **Drum Lifter with Chain**

## **Product information**

**General:** Designed to lift cable drums vertically through centre hole. For coil drums according to SS 84 28 01 standard, though can be used with other drums.

Design: Chain with lift fittings, swivel, master link and operating chain.

Marking: WLL and CE marking.

Finish: Painted.

| Part code       | Code | WLL<br>ton | Lifting height<br>m | Hole diameter<br>mm | L<br>mm | Weight<br>kg |
|-----------------|------|------------|---------------------|---------------------|---------|--------------|
| 505100120750020 | 7601 | 1.2        | 0.67                | 75                  | 670     | 2.3          |
| 505100251060020 | 7602 | 2.5        | 0.86                | 106                 | 860     | 5.3          |
| 505100401320020 | 7603 | 4          | 0.98                | 132                 | 980     | 9.6          |