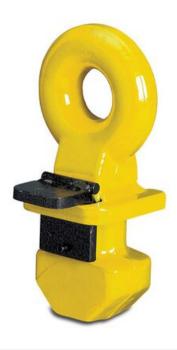

## **Product information**

Container lifting lug set for lifting of standard containers in the corner fittings on top. Only for vertical lifting slings. A set contains 4 lugs and are to be used together with a lifting beam. The lugs suits standard ISO corner boxes.

**Features:** Provided with barrier which locks in the corner fittings after the lug is rotated 90° which prevent the lug to unhook. No part of the lug is outside the containers sides.

Material: Alloy steel.