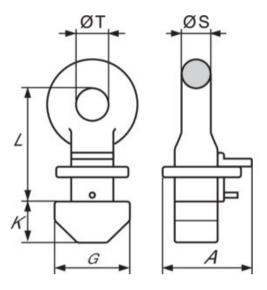

Marking: CE-marked

Temperature range: -40°C up to +100°C

Warning: Do not use with 4-leg slings. Only for straight lifting.

Safety factor: 4:1

Grade: 8

| Part Code | Code   | WLL<br>ton | A<br>mm | G<br>mm | K<br>mm | L<br>mm | S<br>mm | T<br>mm | Weight<br>kg |
|-----------|--------|------------|---------|---------|---------|---------|---------|---------|--------------|
| 4298CLT56 | CLT-56 | 56         | 123     | 101     | 57      | 160     | 39      | 45      | 32           |

## Blueprint