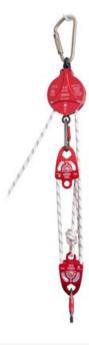

## **Product information**

The ISC R-Alf™ is an auto-locking rescue hauler fit for rescue, confined space and suspension systems. The pulley has an over-speed brake built in that will lock on and hold when a fall occurs.

The load rated becket eye on the R-Alf™ can be used in combination with prussik pulleys to create a 3:1 or 5:1 hauling kit.

Material: Aluminium, stainless steel

Marking: CE-marked

| Part code    | Max. number of persons | Length<br>m | Rope Ø<br>mm | Max. user weight<br>kg | Weight<br>kg |
|--------------|------------------------|-------------|--------------|------------------------|--------------|
| 821501000240 | 2                      | 10          | 11           | 250                    | 1.2          |