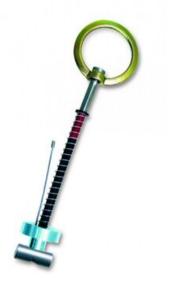

## Product information

Sala Saflok™ Toggle concrete wedge anchor for 19mm hole with swiveling D-ring. The anchorage connector is built from top quality materials guaranteeing high strength and durability to stand up to the toughest environments.

Compact and lightweight design.

## Specifications:

- toggle position indicator
- portable and reusable
- for vertical use in wall or horizontal in ceiling
- swiveling D-ring tie-off point
- Recomended industry: Construction, General Industrial, Mining