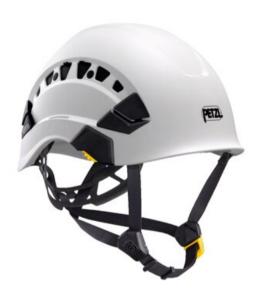

## **Product information**

The VERTEX VENT helmet is very comfortable for work at height and on the ground thanks to the adjustable-strength DUAL chinstrap. Six-point textile suspension and CENTERFIT and FLIP&FIT systems is a guarantee that the helmet fits securely on the head. Comes with interchangeable standard comfort foam. It has ventilation holes with sliding shutters to allow airflow through the helmet

Modular accesories (not included): eye shield, Petzl headlamp, helmet protector, nape protector, nametag holder, hearing protection

Material: ABS (acrylonitrile butadiene styrene), nylon, polycarbonate, high-strength polyester, polyethylene