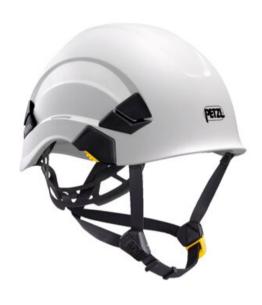

## **Safety Helmet VERTEX Petzl**

## **Product information**

The VERTEX helmet is very comfortable for work at height and on the ground thanks to the adjustable-strength DUAL chinstrap.

Six-point textile suspension and CENTERFIT and FLIP&FIT systems is a guarantee that the helmet fits securely on the head. Comes with interchangeable standard comfort foam. The unventilated outer shell protects against electrical hazards, molten metal splash and flames.