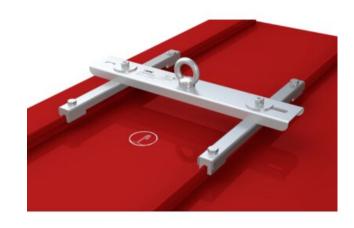

## **Anchor Point ABS-Lock Falz IV Standing Seam**

## **Product information**

Stainless steel anchor point ABS-Lock Falz IV Standing Seam clamped onto two metal seams - completely penetration-free.

Seam intervals: 300 - 450 mm/420 - 660 mm. This stainless steel anchorage point can be installed on standing seam roofs made of steel, copper, aluminium or titanium zinc without penetrating the roof surface.

Force directions: Lateral

**Substructure**: Seam roofs, profile roof **Attachment**: Clamped, w/o roof penetration

Application: Profile roof, flat roofs

Material: Stainless Steel

Marking: According to standard, CE-marked, Safety Instructions, Supplier symbol, Batch Nr., Standards, Max No of users, Serial Nr.