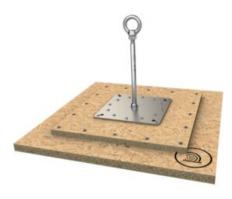

## **Product information**

Stainless steel anchor point ABS-Lock X-H-16 (Ø 16 mm) is a fall protection solution for screwing onto OSB or wooden panelling. It is equipped with a base plate (200 x 200 mm) and screwed straight onto the wooden panelling using 16 stainless steel screws. Standard package includes 16 high-quality screws and installation set.

Add a supporting tube for usage as an end or corner post in a lifeline system.

Force directions: Lateral Substructure: Wood Attachment: Screwed Application: Flat roofs

Material: Stainless Steel

Marking: According to standard, CE-marked, Safety Instructions, Supplier symbol, Batch Nr., Standards, Max No of users, Serial Nr.