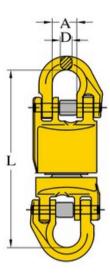

Marking: According to standard, CE-marked

Standard: EN 1677-1

Safety factor: 4:1

Grade: 8

| Part code    | Chain diameter<br>mm | WLL<br>ton | A mm | D<br>mm | L<br>mm | Weight<br>kg |
|--------------|----------------------|------------|------|---------|---------|--------------|
| 422500200270 | 7-8                  | 2          | 18   | 9       | 131     | 0.7          |
| 422500320270 | 10                   | 3.15       | 25   | 11      | 162     | 1.5          |
| 422500530270 | 13                   | 5.3        | 30   | 16      | 214     | 3.2          |
| 422500800270 | 16                   | 8          | 36   | 19      | 243     | 5.4          |
| 422501250270 | 18-20                | 12.5       | 42   | 22      | 285     | 9            |

## Blueprint