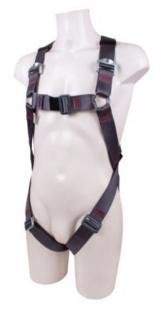

## **Fall Arrest Harness POWERTEX HW Light**

**Product information** 

The Powertex Light harness is our most straightforward harness. It's lightweight, modern, comfortable, and well-designed. It comes with high-quality buckles for quick and safe use. The webbing is water and dirt-repellent and prevents bacterial growth.

- Approved for 140 kg use
- Innovative webbing provides 14 times reduction in bacterial growth when compared with standard webbing
- The lightweight harness comes standard with fall indicators integrated into the webbing
- It has adjustable rectangular reeve buckles at the chest and legs.
- It has adjustable slide buckles to adjust the shoulder straps.
- RFID equipped (HF 13,56 MHz chip) for easy service, inspection, and asset control.