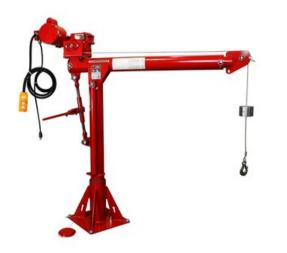

#### 907 kg capacity portable Davit Crane

- Load ratings up to 907 kg portable, heaviest part component 34,0 kg
- Rugged and affordable
- Manual or power winch operation (E2)
- 360° rotation
- Boom adjustable to meet wide range of height and reach combinations
- Easy, No-Tools Assembly/Disassembly (all individual components less than 34,0 kg)
- Variety of bases
- 2-Year warranty
- Proof of load 125% of WLL (Optional)

#### Marking: CE-marked

Finish: Powder coat

Note: Five corrosion-resistant surfaces (powder coating (5PT20), galvanized (5PT20G), stainless 304 (S) and 316 (S316) and three layers of epoxy)

| Part code | Code  | WLL<br>ton | Weight<br>kg |
|-----------|-------|------------|--------------|
| 60115PT20 | 5PT20 | 0.91       | 97           |